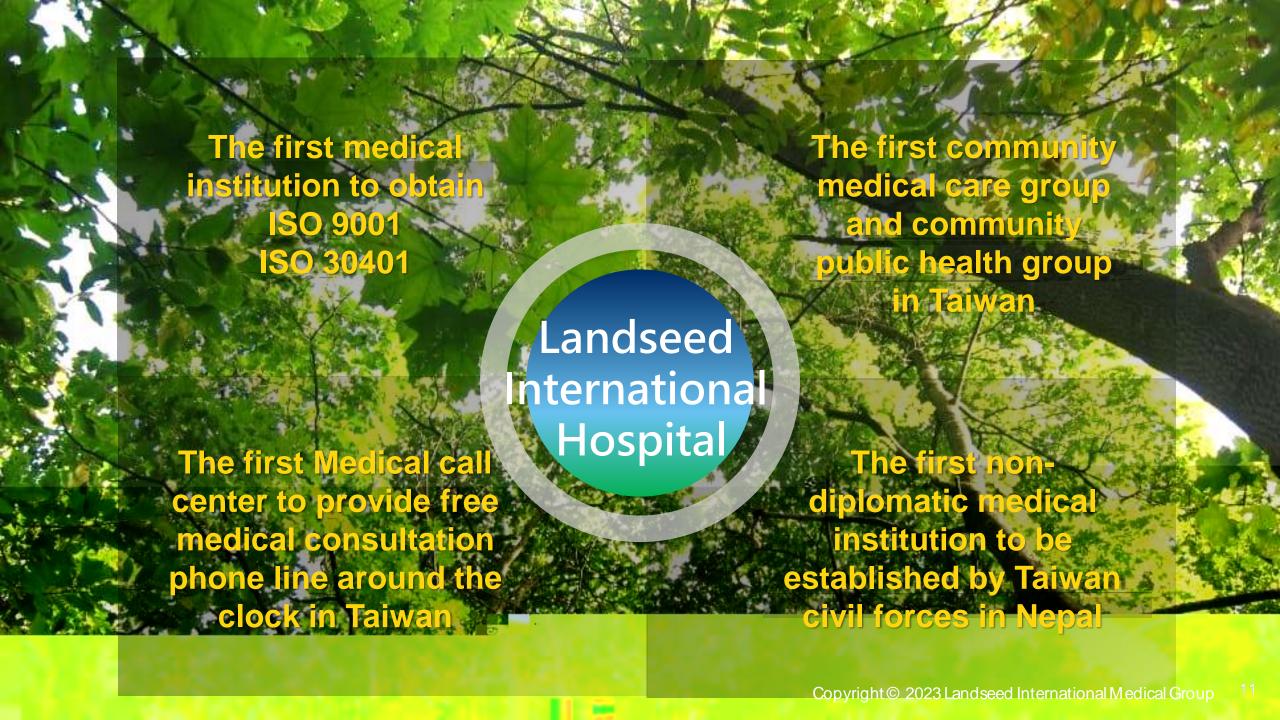

**2007** The World Health Organization (WHO) certified Landseed Hospital, Taiwan as a health-promoting hospital.

**2008** Landseed International Medical Group was awarded Shanghai s Excellent Taiwan-funded Enterprise Award.

Awarded the world's first ISO 30401 Knowledge Management Verification Certificate for the healthcare industry by SGS.

**2022.01** Shanghai LANDSEED-Tokyo's second rehabilitation and training center has started its operation and management.